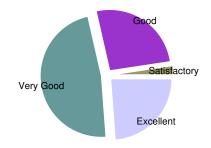

| Depth of Course Content |    |                             |     |
|-------------------------|----|-----------------------------|-----|
| Excellent               | 13 |                             |     |
| Very Good               | 13 |                             |     |
| Good                    | 16 | Average Score               |     |
| Satisfactory            | 0  | 8 out of 10                 |     |
| Unsatisfactory          | 0  | Satisfaction Index<br>100 % | Ver |
| Total Respondants       | 42 |                             |     |