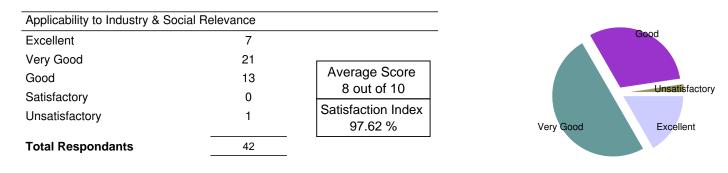

## Student Feedback on Syllabus TERM1 - 2020-2021

| Relevance to Information Source | like Library Facili | ty Internet Facility.         |
|---------------------------------|---------------------|-------------------------------|
| Excellent                       | 13                  |                               |
| Very Good                       | 14                  |                               |
| Good                            | 12                  | Average Score                 |
| Satisfactory                    | 2                   | 8 out of 10                   |
| Unsatisfactory                  | 1                   | Satisfaction Index<br>97.62 % |
| Total Respondants               | 42                  |                               |