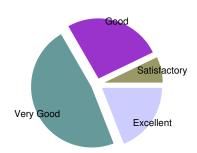

| Extent of Coverage of Course |    |                             |
|------------------------------|----|-----------------------------|
| Excellent                    | 12 |                             |
| Very Good                    | 16 |                             |
| Good                         | 11 | Average Score               |
| Satisfactory                 | 3  | 8 out of 10                 |
| Unsatisfactory               | 0  | Satisfaction Index<br>100 % |
| Total Respondants            | 42 |                             |