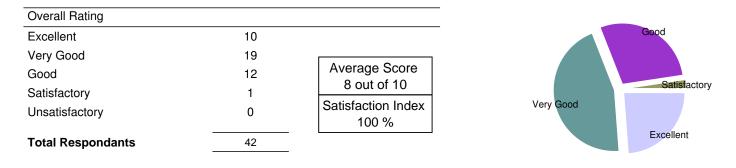

| Learning in Terms of Knowledge Concepts Skills & Analytical Abilities |    |                             |  |
|-----------------------------------------------------------------------|----|-----------------------------|--|
| Excellent                                                             | 10 |                             |  |
| Very Good                                                             | 20 |                             |  |
| Good                                                                  | 11 | Average Score               |  |
| Satisfactory                                                          | 1  | 8 out of 10                 |  |
| Unsatisfactory                                                        | 0  | Satisfaction Index<br>100 % |  |
| Total Respondants                                                     | 42 |                             |  |